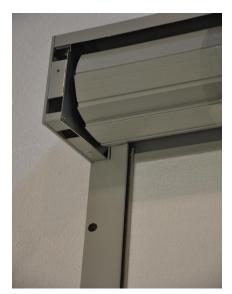

## **Electric with wall switch instructions**

Power driver with 6" Phillips #2 tip is best tool to install the shutter.

Parts of the shutter with face cover removed. Screws and other small parts are provided.