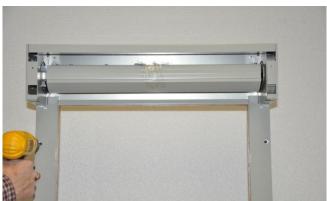

8. Unwrap slat from axle and hang outside of rails. Attach balance of slat bundle and raise shutter.

View of motor limit buttons through end cap hole.

10. When buttons are in the (in) position the motor will not stop. Put shutter down and release top button. Put shutter up and release bottom button.