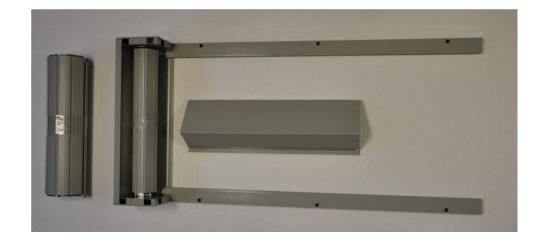

## **Electric with wall switch instructions**

Power driver with 6" Phillips #2 tip is best tool to install the shutter.

Parts of the shutter with face cover removed. Screws and other small parts are provided.