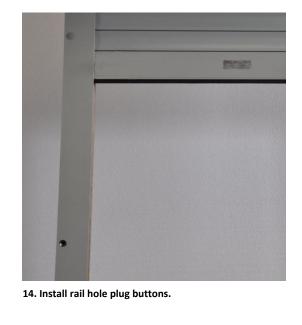

11. Form side of rail by pushing top sideways 1/8"

12. Form front rail guide.
Use channel lock pliers to bend front ear of rail forward 30 degrees. This forms a guide for the slat to enter the rails.

13. Attach face cover.