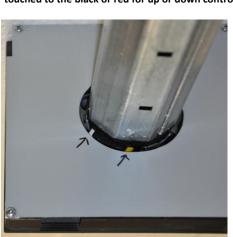

7. Attach motor wire to switch and connect to power.

For installion, a short cord with plug can be used.

One wire to connected to the white of the motor and the other touched to the black or red for up or down control.