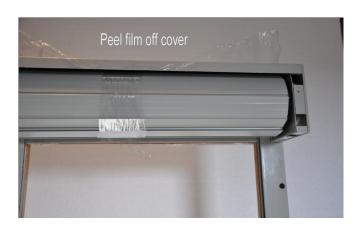

1. Add trim to side and top of windows flush to outer surface of window frame and any other extention. Shutter needs to be mounted on a flat surface.

2. Remove protective film from box covers.

3. Slip rails onto end cap locator legs.