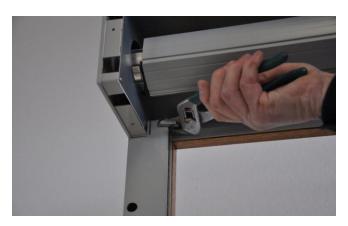

4. Rail totally on locator leg.

5. Set rails and storage box to the wall location.

<u>Always support box until attached to wall or</u>
the locator legs can break. They are not load bearing.

6. Attach the rails to the wall.