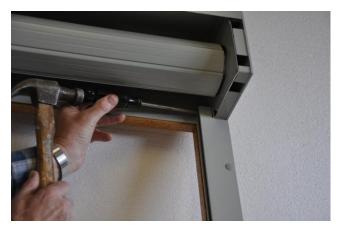

4. Rail totally on locator leg.

5. Set rails and storage box to the wall location.

<u>Always support box until attached to wall or</u>
the locator legs can break. They are not load bearing.

6. Attach the rails to the wall.