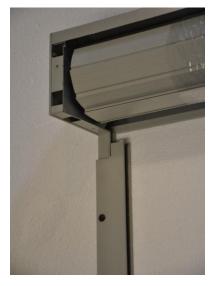

4. Rail totally on locator leg.

5. Set rails and storage box to the wall location.

<u>Always support box until attached to wall or</u>
the locator legs can break. They are not load bearing.

6. Attach the rails to the wall.

7. Attach motor wire to switch and connect to power.

For installion, a short cord with plug can be used.

One wire to connected to the white of the motor and the other touched to the black or red for up or down control.