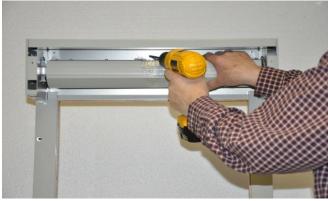

4. Rail totally on locator leg.

5. Set rails and storage box to the wall location.

<u>Always support box until attached to wall or</u>
the locator legs can break. They are not load bearing.

6. Attach the rails to the wall.

7. Attach motor wire to switch and connect to power.

For installion, a short cord with plug can be used.

One wire to connected to the white of the motor and the other touched to the black or red for up or down control.