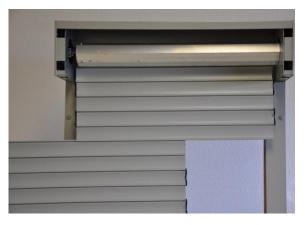

## **Electric with wall switch instructions**

Power driver with 6" Phillips #2 tip is best tool to install the shutter.

Parts of the shutter with face cover removed. Screws and other small parts are provided.