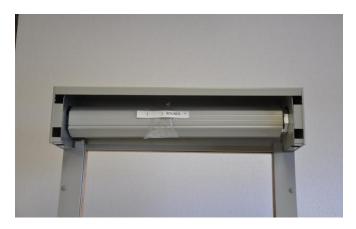

9. Looking along axle motor, limits can be seen. They are arrows pointing away from the center and represent the direction the axle turns.

From coil side of shutter the bottom is for top limit and upper one is bottom limit of shutter. If motor is coil left, the yellow is at the bottom If motor is coil right, the white is at the bottom.

8. Unwrap slat from axle and hang outside of rails. Attach balance of slat bundle and raise shutter.

View of motor limit buttons through end cap hole.

10. When buttons are in the (in) position the motor will not stop. Put shutter down and release top button. Put shutter up and release bottom button.