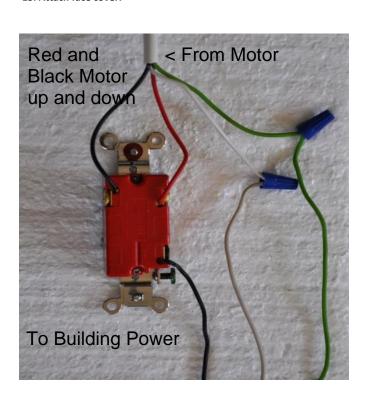

7. Attach motor wire to switch and connect to power.

For installion, a short cord with plug can be used.

One wire to connected to the white of the motor and the other touched to the black or red for up or down control.