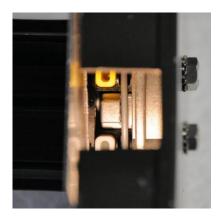

9. Looking along axle motor, limits can be seen. They are arrows pointing away from the center and represent the direction the axle turns.

From coil side of shutter the bottom is for top limit and upper one is bottom limit of shutter. If motor is coil left, the yellow is at the bottom If motor is coil right, the white is at the bottom.

8. Unwrap slat from axle and hang outside of rails. Attach balance of slat bundle and raise shutter.

View of motor limit buttons through end cap hole.

10. When buttons are in the (in) position the motor will not stop. Put shutter down and release top button. Put shutter up and release bottom button.