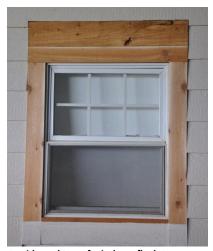

1. Add trim to side and top of windows flush to outer surface of window frame and any other extention. Shutter needs to be mounted on a flat surface.

2. Remove protective film from box covers.

3. Slip rails onto end cap locator legs.