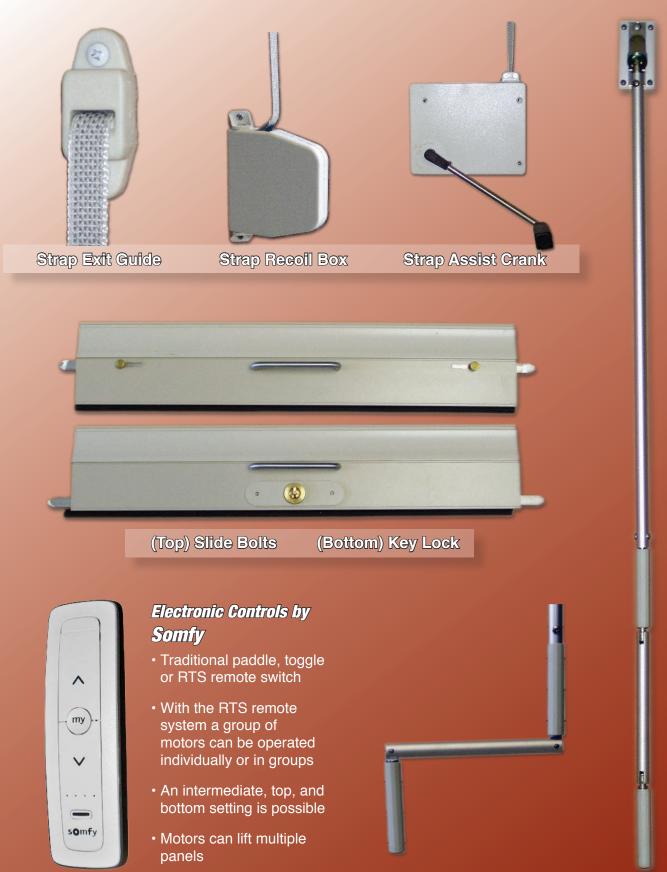

Fading

Strap

Crank

Push Up

Electric

**Electric Remote Control** 

**Business Protection** 

Covering Storage Shelves

### Rolling Shutters Control Methods

300 Industrial Road • Hillsboro, Kansas 67063 • 800-264-5171 • 620-947-2323 • Fax: 620-947-3053 • roger@rollupshutter.com • www.rollupshutter.com

Rolling Shutters Slat Designs 2023
300 Industrial Road • Hillsboro, Kansas 67063 • 800-264-5171 • 620-947-2323 • Fax: 620-947-3053 • roger@rollupshutter.com • www.rollupshutter.com