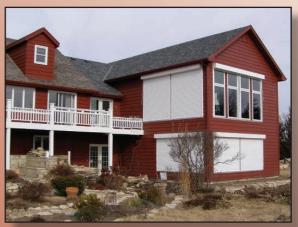

Residence Windows & Decks

Shutter Behind Glass

Outside Storage

Push-Pull Shutter on Sunroom Roof

Surface-Mounted Coverings

Serving Counter

Outside Storage – Curved Track