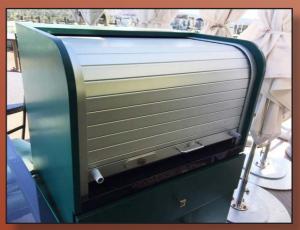

r special applications as listed below.

Our shutters are made with roll formed aluminum with a foam core or extruded aluminum. We use powder coated extrusions, polyurethane coated slat and stainless hardware for a long lasting product.



**ROLLING SHUTTERS FOR:** 

Windows

Doors

Skylights

**Kiosks** 

Serving Windows

Pool houses

Screen Porches

Inside and Outside Storage

Media Rooms

**Outdoor TVs** 

Pool House

### PROTECTION FROM: CONTROLLED BY:

Sun

Wind

Cold

Leaks

Condensation

Noise

Vandals

Fading

Strap

Crank

Push Up

Electric

**Electric Remote Control** 



**Business Protection** 



Covering Storage Shelves



Residence Windows & Decks



Shutter Behind Glass



Outside Storage



Push-Pull Shutter on Sunroom Roof



Surface-Mounted Coverings



Serving Counter



Outside Storage – Curved Track



### Rolling Shutters Control Methods

300 Industrial Road • Hillsboro, Kansas 67063 • 800-264-5171 • 620-947-2323 • Fax: 620-947-3053 • roger@rollupshutter.com • www.rollupshutter.com





Rolling Shutters Slat Designs 2023
300 Industrial Road • Hillsboro, Kansas 67063 • 800-264-5171 • 620-947-2323 • Fax: 620-947-3053 • roger@rollupshutter.com • www.rollupshutter.com



PVC slat is no longer produced. Roll formed with foam core slat can interchange with PVC

| SLAT STYLE                                                             | RF40     | RF55  | EX59  | EX60  | EX40  | EX1.5 |
|------------------------------------------------------------------------|----------|-------|-------|-------|-------|-------|
| Roll formed aluminum with foam core