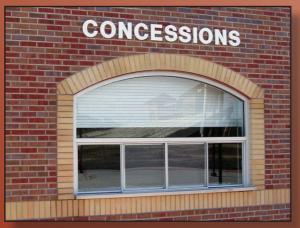

Residence Windows & Decks

Shutter Behind Glass

Outside Storage

Push-Pull Shutter on Sunroom Roof

Surface-Mounted Coverings

Serving Counter

Outside Storage – Curved Track