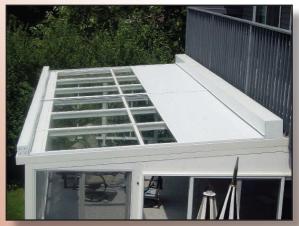

Residence Windows & Decks

Shutter Behind Glass

Outside Storage

Push-Pull Shutter on Sunroom Roof

Surface-Mounted Coverings

Serving Counter

Outside Storage – Curved Track