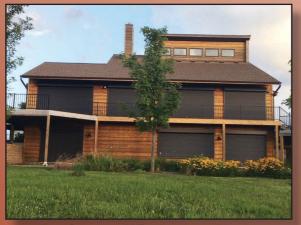

Residence Windows & Decks

Shutter Behind Glass

Outside Storage

Push-Pull Shutter on Sunroom Roof

Surface-Mounted Coverings

Serving Counter

Outside Storage – Curved Track