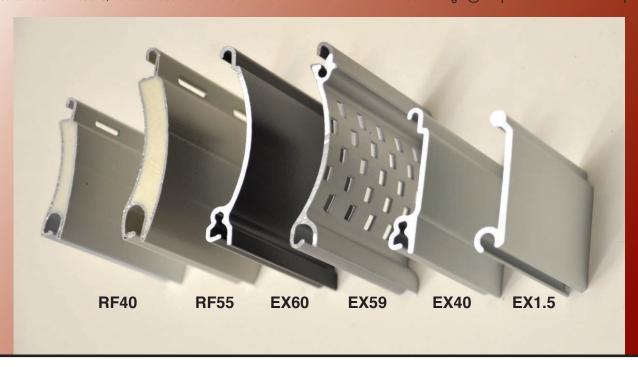

### Rolling Shutters Control Methods

300 Industrial Road • Hillsboro, Kansas 67063 • 800-264-5171 • 620-947-2323 • Fax: 620-947-3053 • roger@rollupshutter.com • www.rollupshutter.com

Rolling Shutters Slat Designs 2023
300 Industrial Road • Hillsboro, Kansas 67063 • 800-264-5171 • 620-947-2323 • Fax: 620-947-3053 • roger@rollupshutter.com • www.rollupshutter.com

PVC slat is no longer produced. Roll formed with foam core slat can interchange with PVC

| SLAT STYLE                                                             | RF40     | RF55  | EX59  | EX60  | EX40  | EX1.5 |
|------------------------------------------------------------------------|----------|-------|-------|-------|-------|-------|
| Roll formed aluminum with foam core                                    | Х        | х     |       |       |       |       |
| Extruded aluminum                                                      |          |       | X     | X     | Х     | X     |
| aluminum thickness                                                     | 0.017    | 0.019 | 0.078 | 0.058 | 0.055 | 0.053 |
| Weight per sq. ft.                                                     | 0.9      | 1.045 | 1.6   | 1.35  | 1.5   | 1.5   |
| Maximum sq. ft. for non-wind areas                                     | 80       | 105   | 120   | 120   | 80    | 80    |
| Rail width x depth 2.125 x .875                                        | X        |       | x     |       | x     | X     |
| Rail width x depth 2.3125 x 1.125                                      |          | Х     | х     | х     |       |       |
| Rail width x depth 3 x 1.125 option                                    |          | х     | х     | x     |       |       |
| Sun protection and low wind area                                       | X        |       |       |       |       |       |
| Medium wind and security                                               | X        |       |       |       |       |       |
| High security and wind                                                 |          | Х     |       | x     |       |       |
| Serving counters                                                       | X        | х     | х     | X     | x     |       |
| Punched slat                                                           |          |       | х     |       |       |       |
| Special application                                                    | X        |       | Х     |       | X     | Х     |
| Colors                                                                 |          |       |       |       |       |       |
| White                                                                  | X        | Х     |       | X     |       |       |
| Dark Bronze                                                            | X        | Х     |       | X     |       |       |
| Gray                                                                   | X        | X     |       |       |       |       |
| Attica Beige (mauve)                                                   | X        | Х     |       | Х     |       |       |
| Arizona Beige (almond)                                                 | X        | Х     |       |       |       |       |
| Metallic                                                               | X        | Х     |       |       |       |       |
| Clear anodized                                                         |          |       | Х     | X     | Х     | X     |
| call factory for actual samples                                        |          |       |       |       |       |       |
|                                                                        | RF40     | RF55  | EX59  | EX60  | EX40  | EX1.5 |
| Box Size vs. Rail Height Box Size                                      |          |       |       |       |       |       |
| 6" sq                                                                  | 38       |       |       | 38    | 50    |       |
| 7" sq                                                                  | 69       | 30    | 48    | 68    | 78    | 69    |
| 8" sq                                                                  | 105      | 60    | 76    | 92    | 112   | 105   |
| 9" sq                                                                  | 126      | 82    | 113   | 130   |       | 126   |
| 10" sq                                                                 |          | 103   | 160   | 160   |       |       |
| 11" sq                                                                 |          | 128   |       |       |       |       |
| Maximum shutter size varies with security and wind conditions. Contact | Factory. |       |       |       |       |       |