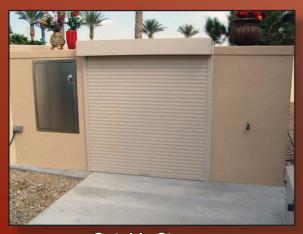

Residence Windows & Decks

Shutter Behind Glass

Outside Storage

Push-Pull Shutter on Sunroom Roof

Surface-Mounted Coverings

Serving Counter

Outside Storage – Curved Track